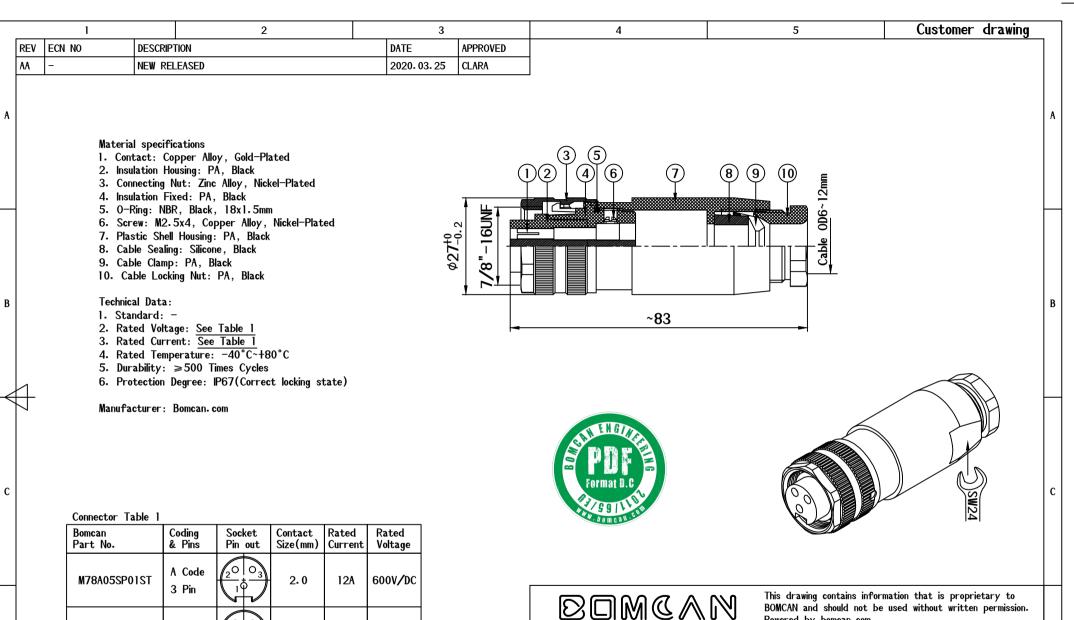

| Bomcan<br>Part No. | Coding<br>& Pins | Socket<br>Pin out                      | Contact<br>Size(mm) | Rated<br>Current | Rated<br>Voltage |
|--------------------|------------------|----------------------------------------|---------------------|------------------|------------------|
| M78A05SP01ST       | A Code<br>3 Pin  | 20 0 <sub>3</sub>                      | 2.0                 | 12A              | 600V/DC          |
| M78A05SP01ST       | A Code<br>4 Pin  | 20 0 <sub>3</sub><br>10 0 <sub>4</sub> | 2.0                 | 12A              | 600V/DC          |
| M78A05SP01ST       | A Code<br>5 Pin  | 30 O4<br>10 + O5                       | 2.0                 | 10A              | 600V/DC          |